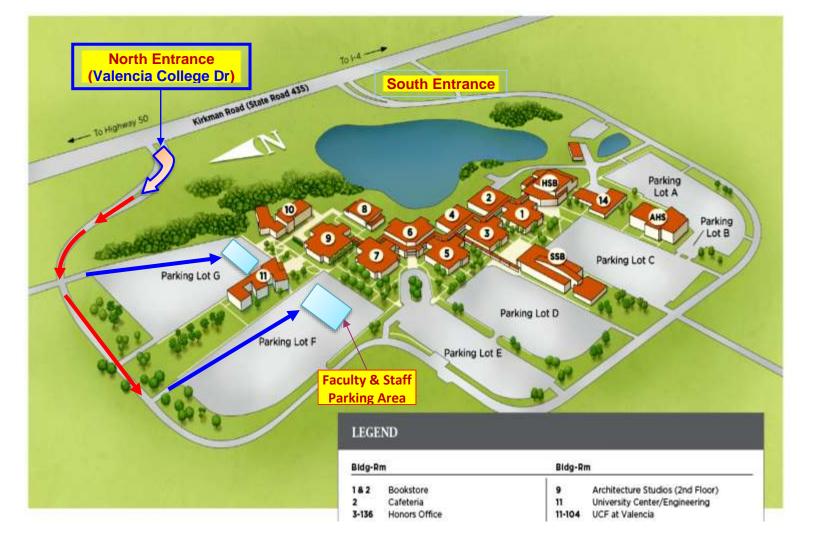

## Valencia College – West Campus 1800 South Kirkman Road Orlando, FL 32811

| Laser Lab Location: | Building 9 – Room 208                                       |
|---------------------|-------------------------------------------------------------|
| Parking Location:   | Parking <u>Lot F</u> or Lot G (park in faculty/staff areas) |
| Contact Number:     | Prof. Ali Notash: (C) 407.405.2528, (O) 407.582.1937        |

Directions: (click "here" for detailed google map driving directions to West Campus.)

- Take SR-408 West.
- At **Exit 5** (after the Pine Hills barrier toll) make a left onto S. Kirkman Rd. (435).
- At the <u>fifth stop light</u> make a right onto <u>Valencia College Dr</u> at the <u>North Entrance</u> on <u>Kirkman Road</u> and follow the red & blue arrows to parking <u>Lot F</u> or <u>Lot G</u> and proceed towards <u>building 9, 2<sup>nd</sup> floor, room 208</u>.
- Place this map and instruction on dashboard as Guest Parking Pass.